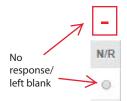

#### 9. I wash fruits and vegetables before I eat them ...

- O Never or almost never
- Sometimes
- 3 Most of the time
- 4
- keyed in as a plus sign (+) to indicate it does not apply. On the WebNEERS O Always or almost always

  entry screen, this option will appear next to 'N/R' rather than in the '5' spot.

NOTE: This question differs slightly

from the others. If the last response shown here is chosen, it should be

N/R 0

O Someone else does this for me