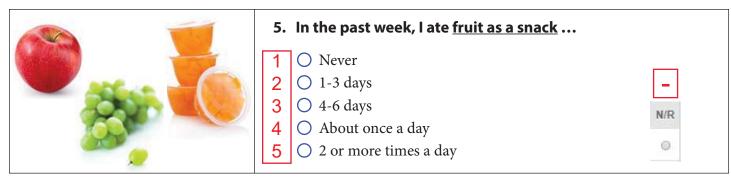

- 1 O Never
- 2 0 1-3 days
- 3 \ \ 4-6 days
- 4 About once a day
- 5 2 or more times a day

2. In the past week, I drank soda or pop ...

- 1 O Never
- 2 0 1-3 days
- 3 \ \ \ 4-6 days
- 4 About once a day
- 5 2 or more times a day