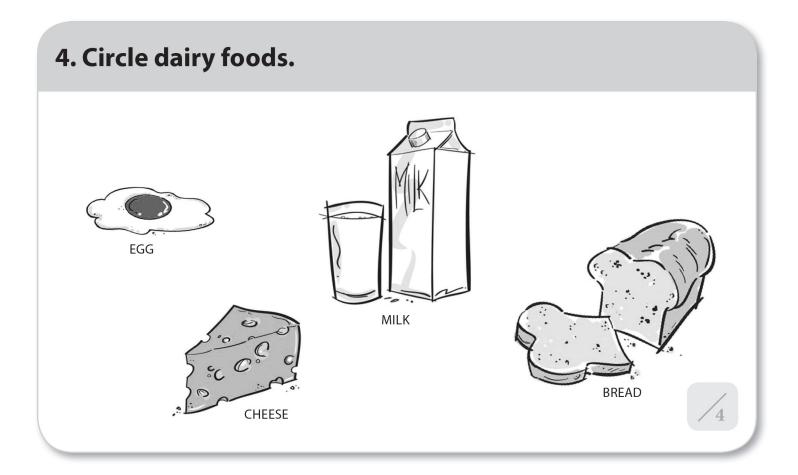

### Name or ID

Date



# 1. Circle kids being active.

## <section-header>

## <section-header><image>





### 6. Circle kids who should wash their hands before eating.



### For Staff

This tool is for students in kindergarten, 1st or 2nd grade.

Curriculum Grade Grade



University of California Agriculture and Natural Resources



This work is/was supported byt the U.S. Department of Agriculture (USDA), National Institute of Food and Agriculture, the Expanded Food and Nutrition Education Program. Any opinions, findings, conclusions or recommendations expressed in this publication are those of the author(s) and do not necessarily reflect the view of the USDA.

Some illustrations are used with permission from Michigan State University Extension. Copyright © The Regents of the University of California, 2013. All Rights Reserved.