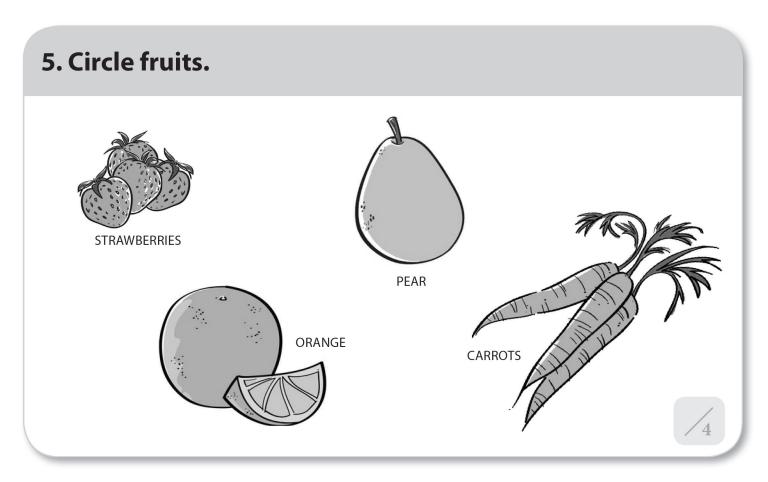

### Name or ID

Date



# 1. Circle kids being active.

## <section-header>

## <section-header><image>





### 6. Circle kids who should wash their hands before eating.



### For Staff

This tool is for students in kindergarten, 1st or 2nd grade.

Curriculum Grade Grade



University of California Agriculture and Natural Resources



This work is/was supported byt the U.S. Department of Agriculture (USDA), National Institute of Food and Agriculture, the Expanded Food and Nutrition Education Program. Any opinions, findings, conclusions or recommendations expressed in this publication are those of the author(s) and do not necessarily reflect the view of the USDA.

Some illustrations are used with permission from Michigan State University Extension. Copyright © The Regents of the University of California, 2013. All Rights Reserved.